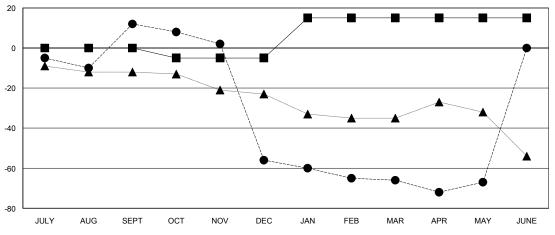

| Members                     |                    |                                     |                    |                  |
|-----------------------------|--------------------|-------------------------------------|--------------------|------------------|
| RESULTS FOR 2015-2016       |                    |                                     |                    |                  |
| QUARTER                     | NEW MEMBER<br>GOAL | CHARTER AND<br>NEW MEMBERS<br>ADDED | DROPPED<br>MEMBERS | NET<br>GAIN/LOSS |
| JULY/AUG/SEPT               | 0                  | 50                                  | 38                 | 12               |
| OCT/NOV/DEC                 | -5                 | 31                                  | 99                 | -68              |
| JAN/FEB/MAR<br>APR/MAY/JUNE | 20<br>0            | 18<br>23                            | 28<br>24           | -10<br>-1        |

## GOALS AND ACTUAL MEMBERS CUMULATIVE

|      | CURRENT YEAR GOALS FOR NEW |
|------|----------------------------|
| МЕМВ | ERS                        |

- - CURRENT YEAR ACTUAL MEMBERS

- A - LAST YEAR ACTUAL MEMBERS